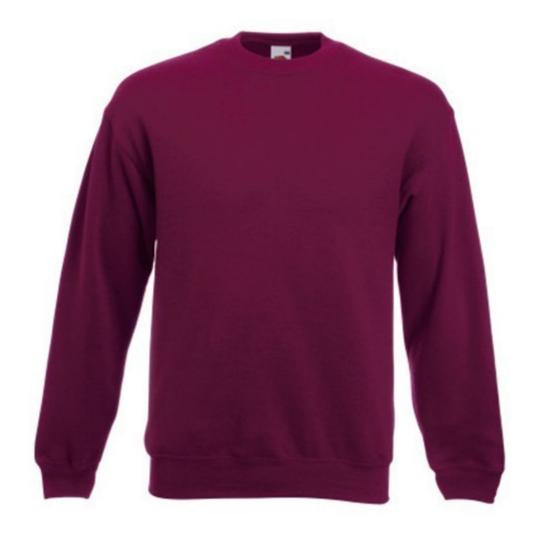

# FRUIT OF THE LOOM, CLASSIC SET-IN SWEAT, MEN'S CLASSIC SWEATSHIRT, BURGUNDY, 2XL

## **Basic informations**

Size: 2XL

Package: 36/24

Length: 60 Width: 39.5

Height: 47

Size: 2XL

Color: Burgundy

# **Specification**

Fruit of the Loom, Classic Set-in Sweat, Classic Men's Sweatshirt, Burgundy, 2XL. Lightweight classic men's sweatshirt, composed of 80% cotton and 20% polyester, 280gm / m2, with light collar, sweatshirt at the end of the sweatshirt and sleeves, great for branding, leisure and all activities. Branding: DTG, screen printing, flex, flock